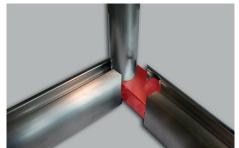

## Better quality - same price!

Our new embeded profiles for soccer goals

internal corner support

embedding for net support bars

embedding for ground frame

## Even Stronger, for you!

The Schäper soccer goals are known throughout history, to be sturdiest built goals worldwide. In our urge to maintain this proud title, we found a way to make our goals even stronger. Along with the internal corner supports (which reinforces the the goal frame welding joints), we now embed the net support bars and the ground frame into the goal frame. The net support bar and ground frame are no longer "simply" set upon the frame – these are now partly let into the goal frame to be welded.