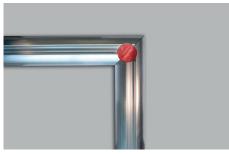

## Even Stronger, for you!

The Schäper soccer goals are known throughout history, to be sturdiest built goals worldwide. In our urge to maintain this proud title, we found a way to make our goals even stronger. Along with the internal corner supports (which reinforces the the goal frame welding joints), we now embed the net support bars and the ground frame into the goal frame. The net support bar and ground frame are no longer "simply" set upon the frame – these are now partly let into the goal frame to be welded.