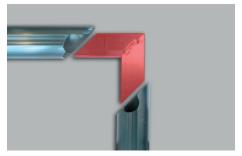

## Better quality - same price!

Our new embeded profiles for soccer goals

internal corner support

embedding for net support bars

embedding for ground frame

## Even Stronger, for you!

The Schäper soccer goals are known throughout history, to be sturdiest built goals worldwide. In our urge to maintain this proud title, we found a way to make our goals even stronger. Along with the internal corner supports (which reinforces the the goal frame welding joints), we now embed the net support bars and the ground frame into the goal frame. The net support bar and ground frame are no longer "simply" set upon the frame – these are now partly let into the goal frame to be welded.