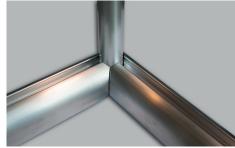

## Even Stronger, for you!

The Schäper soccer goals are known throughout history, to be sturdiest built goals worldwide. In our urge to maintain this proud title, we found a way to make our goals even stronger. Along with the internal corner supports (which reinforces the the goal frame welding joints), we now embed the net support bars and the ground frame into the goal frame. The net support bar and ground frame are no longer "simply" set upon the frame – these are now partly let into the goal frame to be welded.